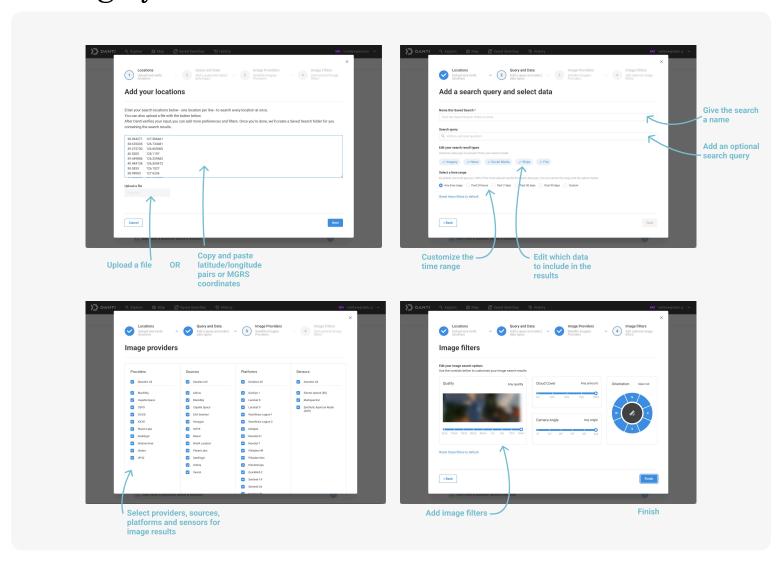

## Multi-location Search

## Search based on multiple locations.

## Manage your search's filters