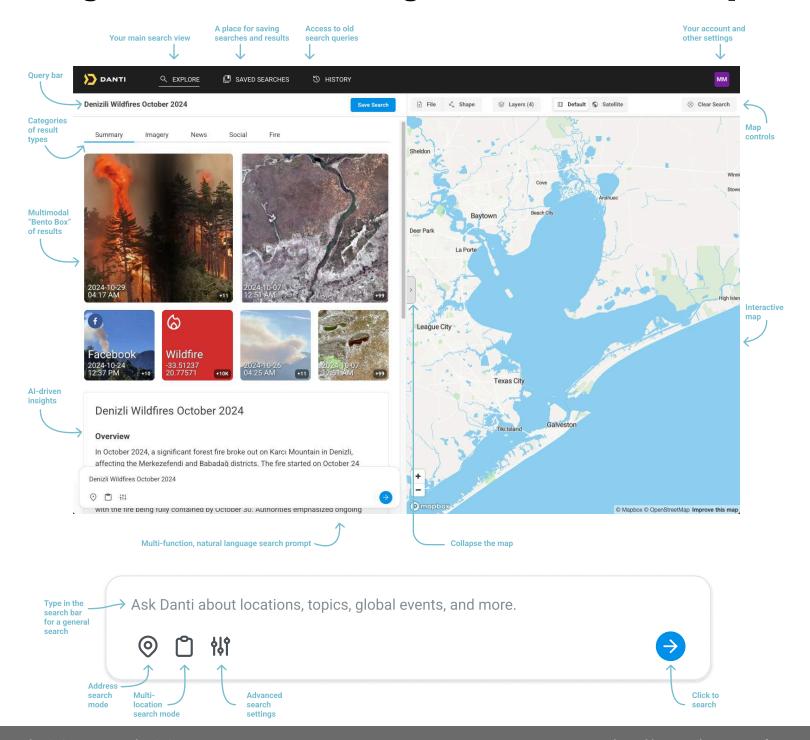

# Explore

Danti's split screen view allows you to browse insights while maintaining context with the map.

## Danti Search

Use search <u>terms</u> that align with the result you're looking for.

#### Location

COMMA SEPARATED COUNTRY/STATE/CITY PAIRINGS

"Los Angeles, California", "Paris, France", "British Columbia, Canada"

COMMA SEPARATED LATITUDE/LONGITUDE

"40.705272, -73.996182"

#### Time period

SPECIFIC DATE

"Tingri County Tibet January 7th 2025", "New Orleans 02/09/25"

SPECIFIC RANGE

"Hanoi September 7th - September 14th"

RELATIVE RANGE

"Washington DC Past 30 days", "Denmark past 5 months"

#### Topic, event, or natural disaster

NATURAL DISASTER

"Denizli Wildfires October 2024"

SPECIFIC EVENT

"Macy's Day Parade"

#### Combine terms to further refine

TOPIC + LOCATION

LOCATION + EVENT/TOPIC + TIME WINDOW.

"Rail gauges in Ukraine"

"Hanoi Typhoon Yagi September 2024"

#### You can also use the map to search

FILE

Upload a GeoJSON file

Draw a polygon, circle, square or search the visible map area