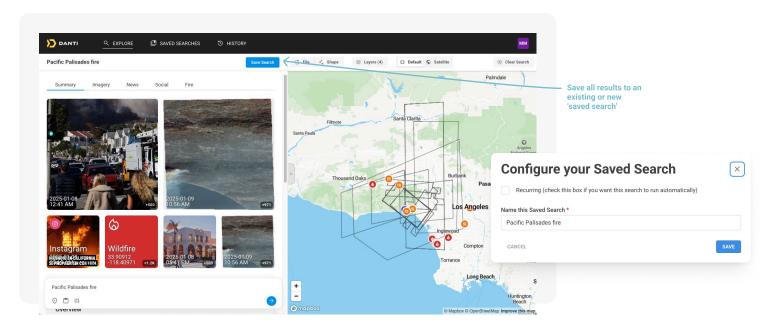

## Saved Searches

Save individual search results to create unique collections.

Add all results to a saved search in a bulk action.