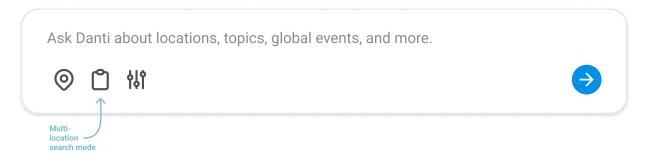

onths"

#### Topic, event, or natural disaster

NATURAL DISASTER

"Denizli Wildfires October 2024"

SPECIFIC EVENT

"Macy's Day Parade"

#### Combine terms to further refine

TOPIC + LOCATION

LOCATION + EVENT/TOPIC + TIME WINDOW.

"Rail gauges in Ukraine"

"Hanoi Typhoon Yagi September 2024"

#### You can also use the map to search

FILE

Upload a GeoJSON file

Draw a polygon, circle, square or search the visible map area

# Filtering Results



## Refine the scope of your initial search.



# Map Basics

## Map controls



## Click on an extent to locate it in the map (& vice versa).



## Saved Searches

Save individual search results to create unique collections.



Add all results to a saved search in a bulk action.



## Multi-location Search

## Search based on multiple locations.



## Manage your search's filters



# Need more help?

For additional help contact

support@danti.ai