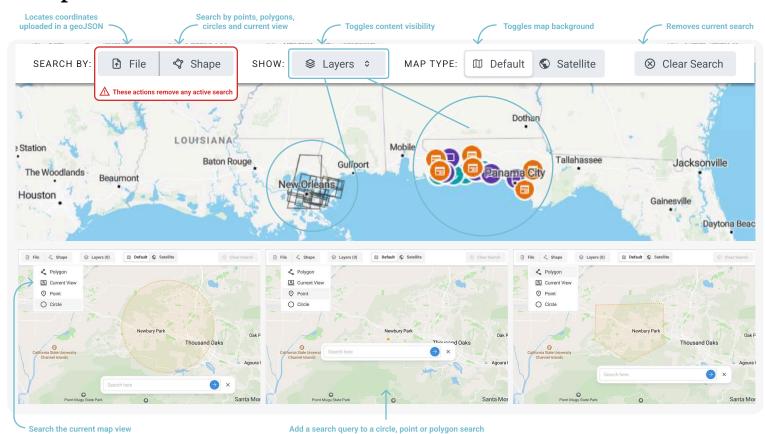

# Map Basics

## Map controls

## Click on an extent to locate it in the map (& vice versa).

## Multi-location Search

## Search based on multiple locations.