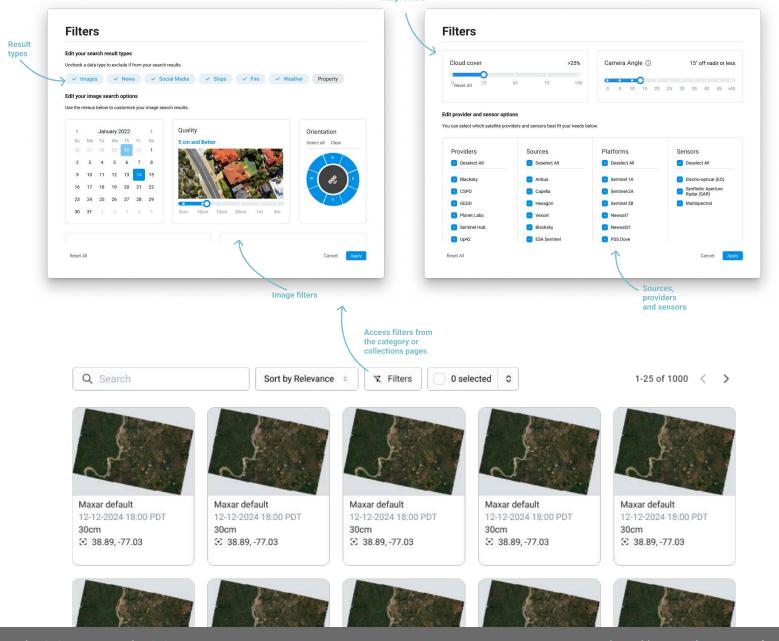

# Filtering Results

## Refine the scope of your initial search.

## Manage your search's filters