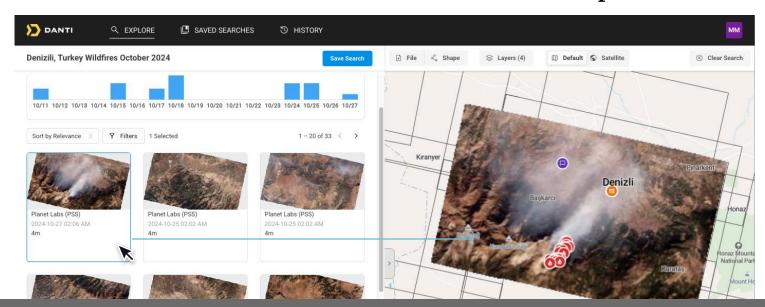

#### Topic, event, or natural disaster

NATURAL DISASTER

"Denizli Wildfires October 2024"

SPECIFIC EVENT

"Macy's Day Parade"